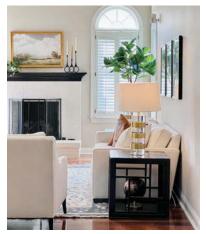

### FEELING RIGHT AT HOME in a brand-new place

When a Pennsylvania couple who'd had their first home designed by Ethan Allen made a cross-country move to Arizona, they asked designer Joe Rossilli for an interior that made them feel a connection to their new desert surroundings.

**Joe Rossilli**Design Consultant
Chandler, AZ

Opposite page: For the living space, Joe selected the Conway sectional in a light, sand-colored fabric, relying on its **clean angles and ample scale** to anchor the large, open room. Here-and-there dollops of amber pull in the warmer colors of the desert.

Above and to the right: The couple loved an older Ethan Allen art print called Courage, which Joe placed front and center in the entryway. The metal-top Bruckner console table amps up the modern farmhouse vibe.

Making a big move and looking for a way to make things easier on yourself? Ethan Allen designers like Joe can help manage your interior design project from start to finish. **Schedule your complimentary**home call today and start designing the home you've always wanted.