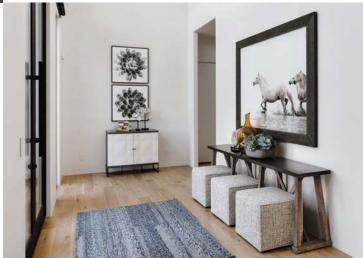

Above and to the right: The couple loved an older Ethan Allen art print called Courage, which Joe placed front and center in the entryway. The metal-top Bruckner console table amps up the modern farmhouse vibe.