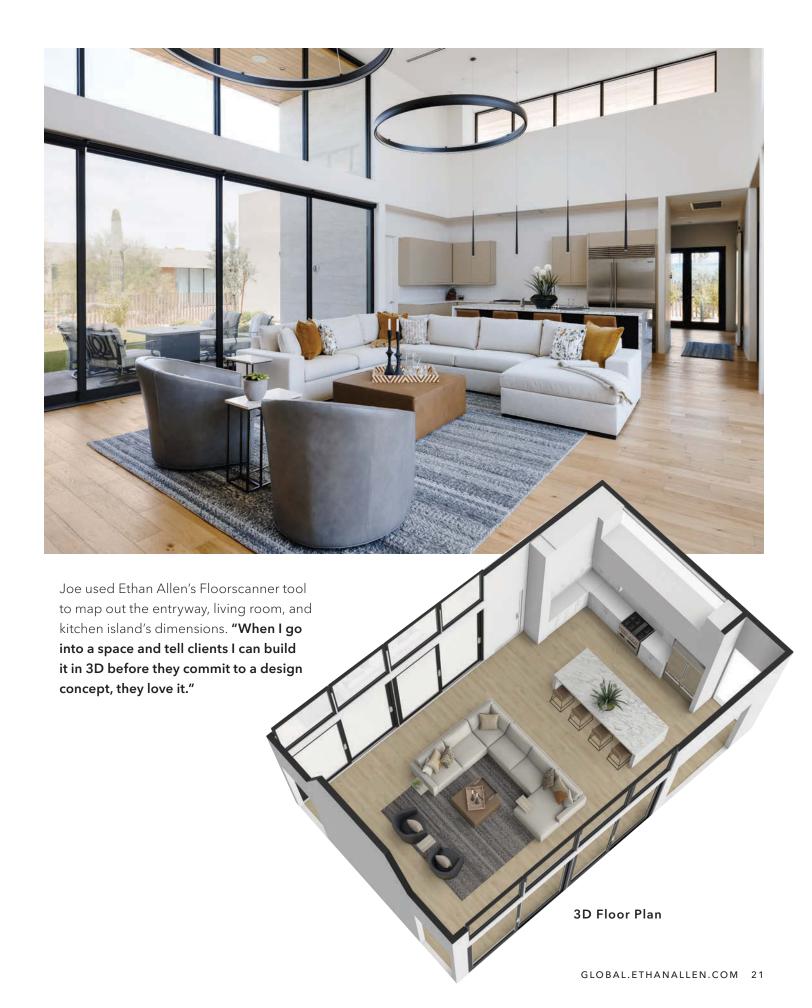

**Joe Rossilli**Design Consultant
Chandler, AZ

Opposite page: For the living space, Joe selected the Conway sectional in a light, sand-colored fabric, relying on its **clean angles and ample scale** to anchor the large, open room. Here-and-there dollops of amber pull in the warmer colors of the desert.