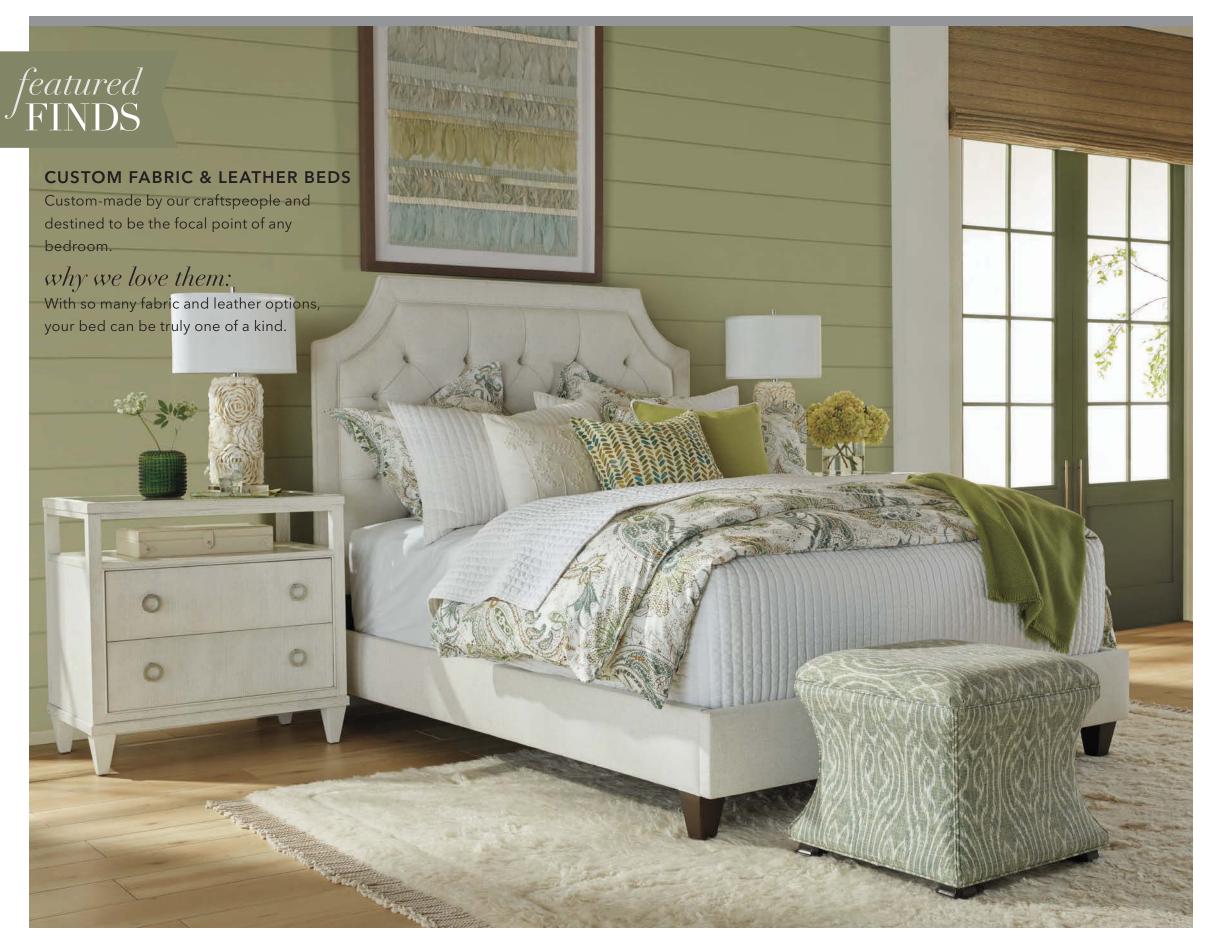

### **ASK YOUR DESIGNER ABOUT ALL THE OPTIONS**

SIZES RANGING FROM TWIN TO CALIFORNIA KING HEIGHTS RANGING FROM 137 CM TO 178 CM HUNDREDS OF FABRICS AND LEATHERS CUSTOM TUFTING, BUTTONS, AND MORE

**NEW TALL FOOTBOARD OPTION (SHOWN BELOW)** 