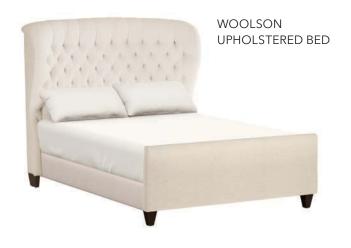

### **ASK YOUR DESIGNER ABOUT ALL THE OPTIONS**

SIZES RANGING FROM TWIN TO CALIFORNIA KING HEIGHTS RANGING FROM 137 CM TO 178 CM HUNDREDS OF FABRICS AND LEATHERS CUSTOM TUFTING, BUTTONS, AND MORE

**NEW TALL FOOTBOARD OPTION (SHOWN BELOW)** 