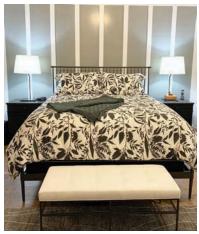

### **ASK YOUR DESIGNER ABOUT ALL THE OPTIONS**

SIZES RANGING FROM TWIN TO CALIFORNIA KING HEIGHTS RANGING FROM 137 CM TO 178 CM HUNDREDS OF FABRICS AND LEATHERS CUSTOM TUFTING, BUTTONS, AND MORE

**NEW TALL FOOTBOARD OPTION (SHOWN BELOW)** 